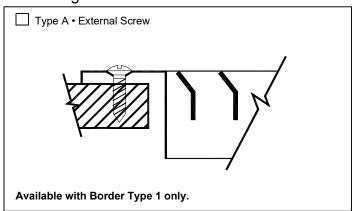

# Submittal

## **Bar Return • Heavy Duty Gym Grille Aluminum**

Models: 63FL • 30° Deflection • Long Blades • 1/2" Blades Spacing 63FS • 30° Deflection • Short Blades • 1/2" Blades Spacing



#### Fastenings



## **Mounting Frames**



# Accessories (Optional) Check **Y** if provided.

- □ Neck mounted opposed blade damper (galvanized steel)
- ☐ IS Insect Screen (1/16" square mesh - galvanized steel)
- DS Debris Screen (1/4" square mesh - galvanized steel)
- Other: \_

#### Standard Finish: #26 White

Other Finish:

### General Description -

- Models 60FL and 60FS are for use in locations where an unusually strong, impact resistant return grille is required.
- Optional opposed blade damper has slide adjustment accessible at face of grille.
- One set of 30° fixed blades.
- Support bars 6" on center.
- Material is extruded aluminum.
- Plaster frame must be ordered as a separate line item.

This submittal is meant to demonstrate general dimensions of this product. The drawings are not meant to d