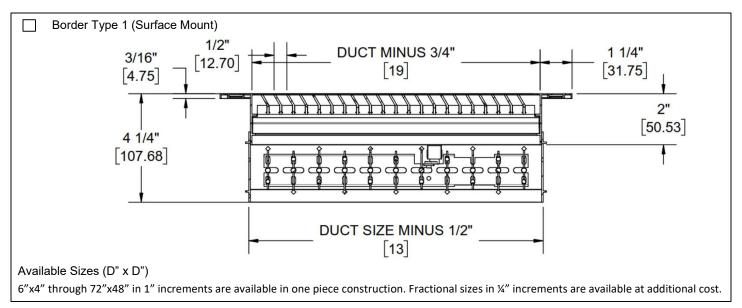

## **Mounting Frames**

### General Description -

- Models 60FL and 60FS are for use in locations where an unusually strong, impact resistant return grille is required.
- Optional opposed blade damper has slide adjustment accessible at face of grille.
- One set of 30° fixed blades.
- Support bars 6" on center.
- Material is extruded aluminum.
- Plaster frame must be ordered as a separate line item.

This submittal is meant to demonstrate general dimensions of this product. The drawings are not meant to detail every aspect of the product. Drawings are not to scale. Titus reserves the right to make changes without written notice.