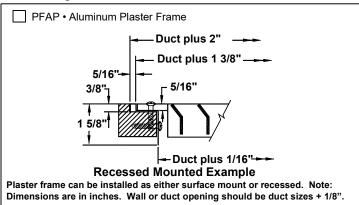

## **Mounting Frames**

### General Description -

- Models 60FL and 60FS are for use in locations where an unusually strong, impact resistant return grille is required.
- Optional opposed blade damper has slide adjustment accessible at face of grille.
- One set of 30° fixed blades.
- Support bars 6" on center.
- Material is extruded aluminum.
- Plaster frame must be ordered as a separate line item.